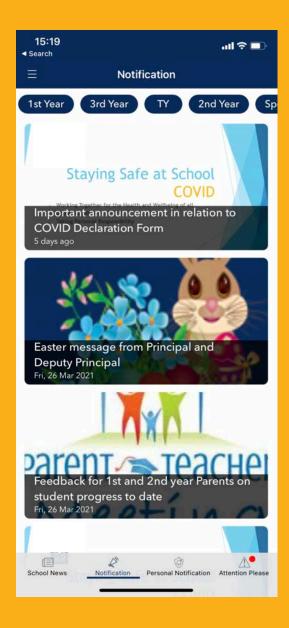

#### **Notifications**

Notifications are used for publishing information on the day-to-day administration of school.

#### News

The News feed is used for the general PR type of news.

#### **Personal Notifications**

Private Message to a group or individual parent/guardian. This will only be visible to that user. The system includes a "read" flag when the notification is opened and read by the user.