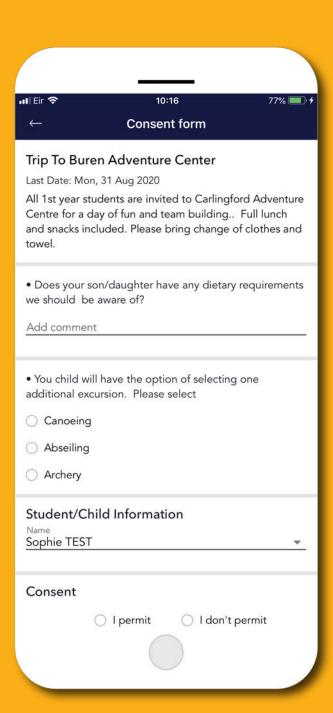

## **Digital Forms**

Any form which a parent needs to approve or acknowledge will be published in the App. Parents will only see forms that relate to them. A full history of forms submitted is in the App.

For example:

#### **Consent Forms**

Permission to go on a trip or attend an event.