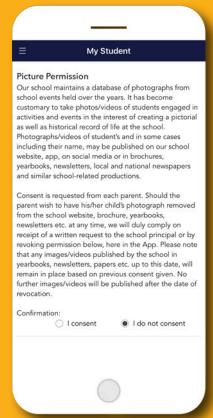

## **My Student**

# Consent to use student's image

Parents/guardians can grant and/or revoke consent for the school to include their student's image in photos/videos across the school's communications platforms.